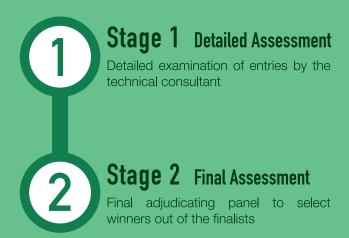

#### Assessment Process

## Stage 1 Initial Assessment

Document review of all entries by the technical consultant

# Stage 2 Detailed Assessment

Field assessments of shortlisted entries by the technical consultant

# Stage 3 Final Assessment

Final adjudicating panels to select winners out of the finalists