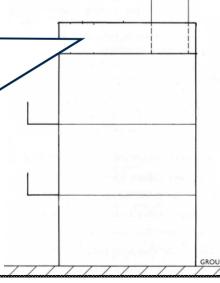

## **Building Works**

- Under the B(ATNT)O (Cap.121),
  Certificate of Exemption (CoE) will be issued when NTEH meeting the following exemption criteria / conditions:-
  - 3 storeys
  - 65.03m<sup>2</sup> in roofed-over area (R.O.A)
  - 8.23 m in height

Roofed-over area excludes:balcony + canopy (Provided: <1.22m in projection + same side)

### **UBWs in NTEH**

|       | R.O.A. | Height / Storey |
|-------|--------|-----------------|
| UBW 1 |        | V               |
| UBW 2 | V      |                 |