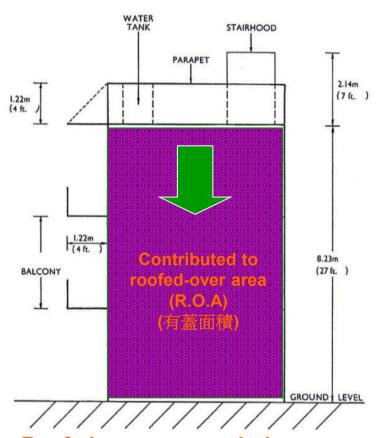

## **Building Works**

- Under the B(ATNT)O (Cap.121),
  Certificate of Exemption (CoE) will be issued when NTEH meeting the following exemption criteria / conditions:-
  - 3 storeys
  - 65.03m<sup>2</sup> in roofed-over area (R.O.A)
  - 8.23 m in height

Roofed-over area excludes:balcony + canopy (Provided: <1.22m in projection + same side)