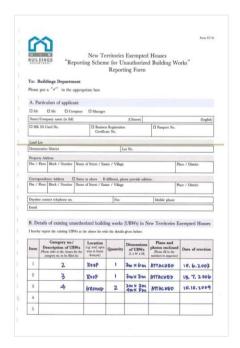

### (3) Launching Reporting Scheme for UBWs (僭建物申報計劃)

- The BD launched a Reporting Scheme for the following existing UBWs in NTEH:-
  - constituting less serious contravention of the law
  - posing lower potential risks to building safety
- Those UBWs eligible to join the Reporting Scheme should:-
  - be completed before 28 June 2011
  - not be categorized as 1<sup>st</sup> Round Targets
  - has no enforcement action taken by the BD before this date
  - be related to buildings as NTEH
- The Reporting Scheme commenced on 1 April 2012 and ended on 31 December 2012.
- Owner is required to arrange the safety inspection of the reported UBWs acknowledged by the BD every 5 years and submit safety certification to the BD.