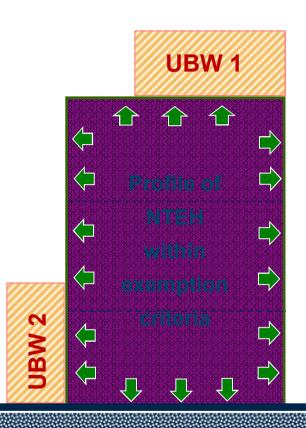

### **UBWs in NTEH**

|       | R.O.A. | Height / Storey |
|-------|--------|-----------------|
| UBW 1 |        | V               |
| UBW 2 | V      |                 |