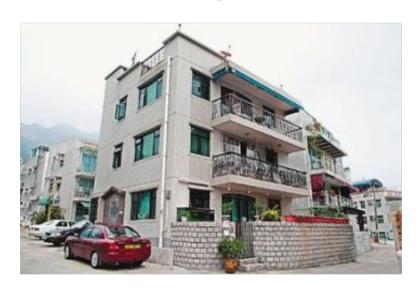

## **New Territories Exempted Houses**

#### **General**

New Territories Exempted Houses (NTEH) ("新界豁免管制屋宇") refer to those village houses which are designed and constructed in compliance with the exemption criteria in respect of height, storeys, roofed-over areas, etc. as stipulated in the Buildings Ordinance (Application to the New Territories) Ordinance (B(ATNT)O) 《建築物條例(新界適用)條例》.

## **Building Works**

- Under the B(ATNT)O (Cap.121),
  Certificate of Exemption (CoE) will be issued when NTEH meeting the following exemption criteria / conditions:-
  - 3 storeys
  - 65.03m<sup>2</sup> in roofed-over area (R.O.A)
  - 8.23 m in height