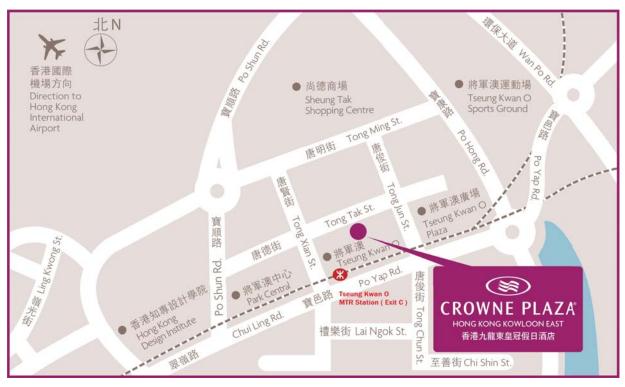

# The HKIE Environmental Division Annual Forum 2023 FORUM VENUE

# **Crowne Plaza Hong Kowloon East**

3 Tong Tak Street, Tseung Kwan O, Hong Kong 3-minute walk from the Tseung Kwan O MTR Station, Exit C

### Transportation information:

| From                                             | Time (min) | Ву   |
|--------------------------------------------------|------------|------|
| Hong Kong International Airport                  | 45         | Car  |
| Sky100 at International Commerce Centre (ICC)    | 35         | Car  |
| Central                                          | 25         | Car  |
| Sai Kung Town                                    | 20         | Car  |
| Hong Kong Convention & Exhibition Centre         | 20         | Car  |
| Hong Kong University of Science and Technology   | 15         | Car  |
| Quarry Bay, North Point, Taikoo Shing, Kwun Tong | 10 - 15    | MTR  |
| East Point City Shopping Mall                    | 3          | MTR  |
| Park Central Shopping Mall                       | 1          | Walk |